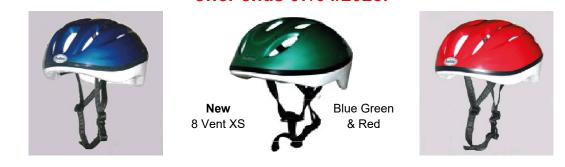

#### Bike Helmets w/White Foam BG-8 & BG-10

| Color | XS | S/M | L/XL |
|-------|----|-----|------|
| Blue  |    |     |      |
| Green |    |     |      |
| Red   |    |     |      |
| Total |    |     |      |

Total Qty: \_\_\_\_\_ X \$6.95 =

5 Case order form go to page 3