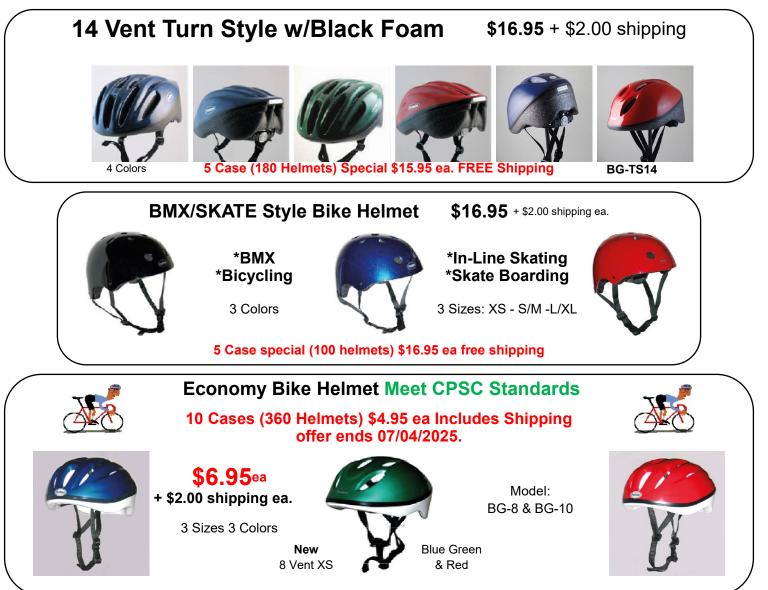

#### Bike Helmets w/White Foam BG-8 & BG-10

| Color | XS | S/M | L/XL |
|-------|----|-----|------|
| Blue  |    |     |      |
| Green |    |     |      |
| Red   |    |     |      |
| Total |    |     |      |

Total Qty: \_\_\_\_\_ X \$6.95 =

5 Case order form go to page 3

### 10 Case (360 Helmets) \$4.95 Includes Shipping offer ends 07/04/2025.