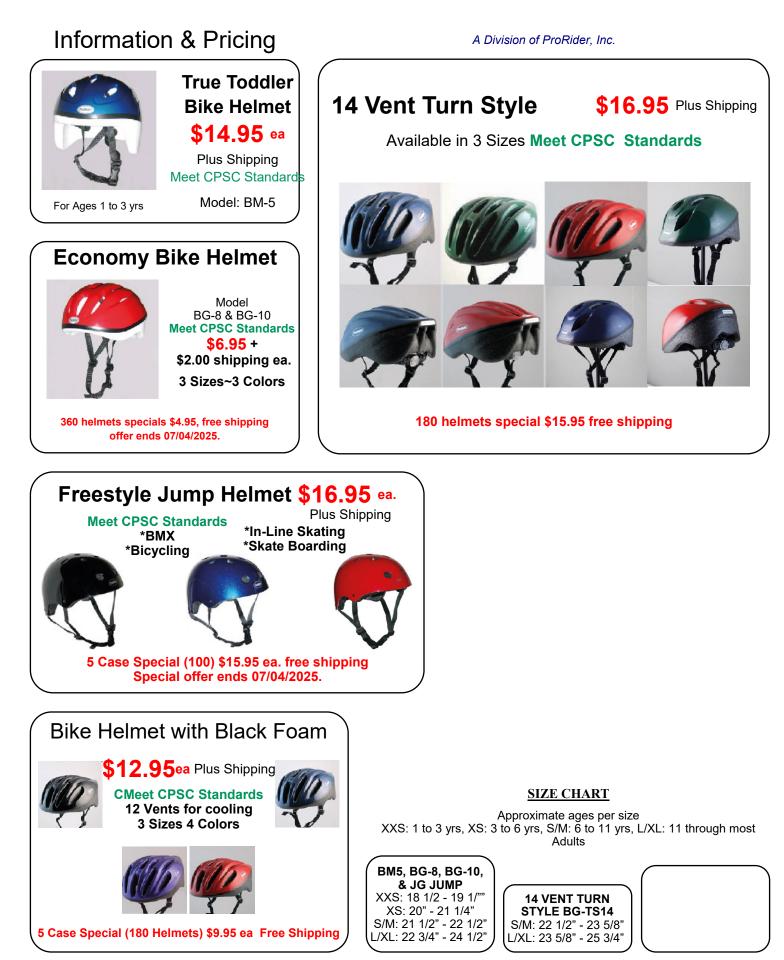

#### **True Toddler Helmet BM-5**

| Total Qty:X \$14.95 = |       |        |     |  |  |  |
|-----------------------|-------|--------|-----|--|--|--|
|                       |       |        |     |  |  |  |
| Blue                  | Green | Purple | Red |  |  |  |

### 10 Case (360 Helmets) \$4.95 Includes Shipping offer ends 07/04/2025.

# 5 Case Special (180 Hrelmets) \$9.95 ea Free Shipping offer ends 07/04/2025. Visit www.prorider.com/org

XS is only available in Blue Purple and Red, S/M & L/XL IS NOT AVAILBLE IN GREEN

| Cases   | Size        | Color                | Cases | Size | Color |
|---------|-------------|----------------------|-------|------|-------|
| Case #1 | XS S/M L/XL | *Black, Blue, Green, |       |      |       |
|         |             | Purple, Red          |       |      |       |
| Case #2 | XS S/M L/XL | *Black, Blue, Green, |       |      |       |
|         |             | Purple, Red          |       |      |       |
| Case #3 | XS S/M L/XL | *Black, Blue, Green, |       |      |       |
|         |             | Purple, Red          |       |      |       |
| Case #4 | XS S/M L/XL | *Black, Blue, Green, |       |      |       |
|         |             | Purple, Red          |       |      |       |
| Case #5 | XS S/M L/XL | *Black, Blue, Green, |       |      |       |
|         |             | Purple, Red          |       |      |       |

### 5 Case (100) \$16.95 Free Shipping goto www.prorider.com/org, offer ends 07/04/2025.

Please circle the size and color of each case Limited to stock on hand.

| Cases   | Size        | Color          | Cases | Size | Color |
|---------|-------------|----------------|-------|------|-------|
| Case #1 | XS S/M L/XL | Black Blue Red |       |      |       |
| Case #2 | XS S/M L/XL | Black Blue Red |       |      |       |
| Case #3 | XS S/M L/XL | Black Blue Red |       |      |       |
| Case #4 | XS S/M L/XL | Black Blue Red |       |      |       |
| Case #5 | XS S/M L/XL | Black Blue Red |       |      |       |

## 14 Vent Turn Style Bike Helmet Model BG-TS14

5 Case (180 Helmets) \$15.95 FREE Shipping

goto www.prorider.com/org